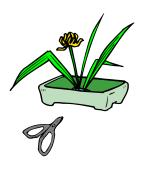

## Culture Classes for Foreigners

| Flower<br>Arrangement<br><u>Ikebana</u> | Day: The 1st Friday of every month<br>Time: 13:30 - 15:00<br>Lesson fee (including flowers):<br>¥1,200 each lesson<br>Textbook: ¥1,575<br>Tools: Flower scissors: ¥3,360~¥3,780<br><i>Kenzan</i> (Pin holders): ¥1,530<br>Container: ¥3,700 | Venue:<br>Shio-Ashiya<br>Exchange<br>Center<br>Capacity :<br>10 people |
|-----------------------------------------|---------------------------------------------------------------------------------------------------------------------------------------------------------------------------------------------------------------------------------------------|------------------------------------------------------------------------|
| Japanese<br>Calligraphy<br>Shodo        | Day: The 3rd Friday of every month except August<br>Time: 13:30 - 15:00<br>Lesson fee: ¥150 each lesson<br>Tools: Inkstone, Writing brushes, Paperweight,<br>Underlay for calligraphy                                                       |                                                                        |
| Tea<br>Ceremony<br><i>Sado</i>          | Day: The 4th Friday of every month except August<br>Time: 13:30 - 15:00<br>Lesson fee: ¥500 each lesson                                                                                                                                     |                                                                        |